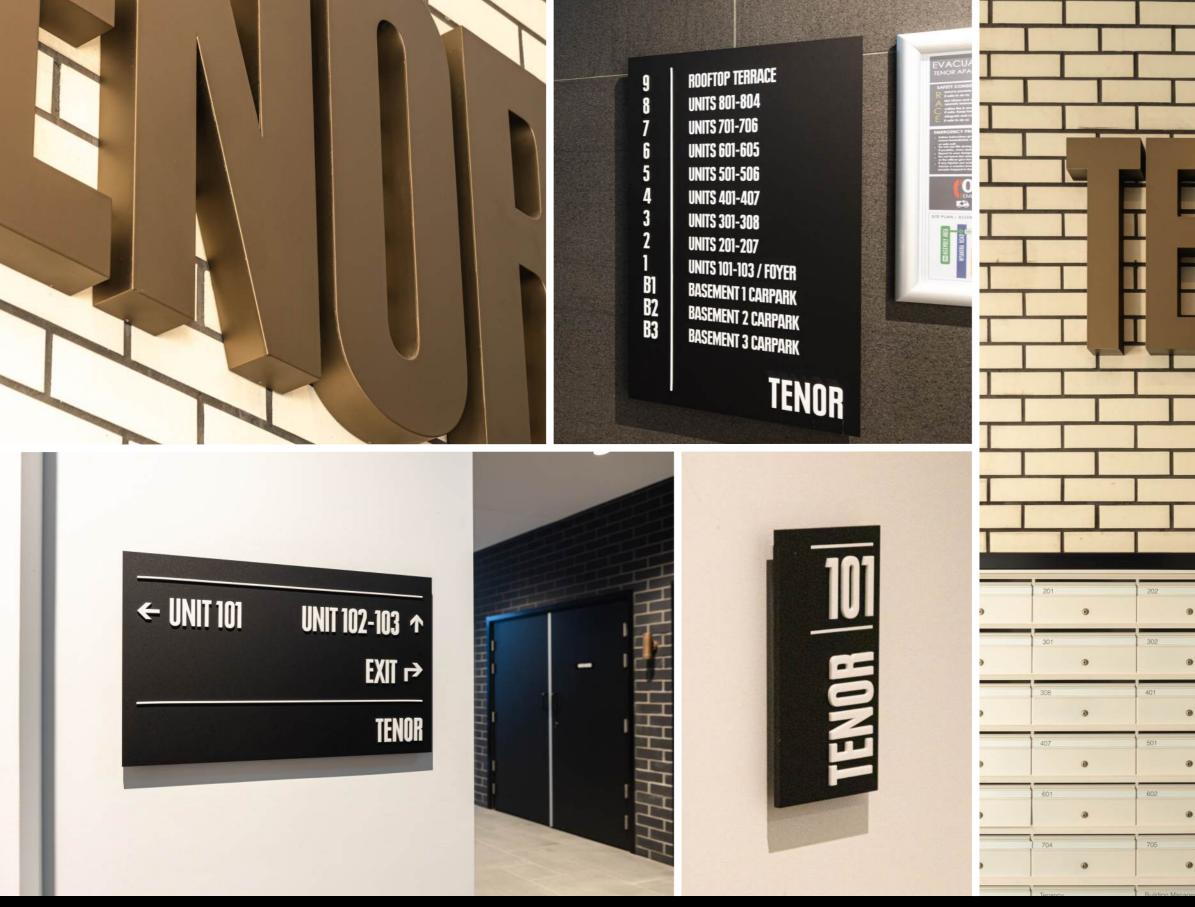

# COMPENSATION LAWYERS WITH A LOWER FEE PROMISE



**TRAVIS SCHULTZ & PARTNERS** 









West Village itage and Sustainability Trail 2

### Fig Grove

Explore, play, reflect and find a place of meaning here in the shade of the Fig Grove.

This grove is inspired by the ancient, large rainforest fig trees which could have indigenous cultural meaning.

The "Rusty Fig" or "Port Jackson Fig", species Ficus rubiginosa, is native to eastern Australia. Over time these trees will self-graft to form one tree with many trunks.

The hills, pathways and water areas reference the original landscape of wetlands and waterholes which existed here.

West Village is a community dev by Sekisui House Australia, Ou elevates green space and co. We focus on the idea that h the environment can be one another.





| - |                |   |     | _ |   | _ |   | _     |
|---|----------------|---|-----|---|---|---|---|-------|
| _ |                |   | _   |   | - |   | - | -     |
| T | -              | - |     |   | - |   |   | T     |
|   | -              |   |     |   |   |   |   |       |
|   |                | T | 8   | Ī |   |   |   |       |
|   |                |   |     |   |   |   |   |       |
|   | 7 ,            |   |     |   |   |   |   | 1     |
|   | A              |   |     | 1 |   |   |   |       |
|   | A              |   | -   |   |   |   | - |       |
| - |                |   | Ч   |   |   |   |   | T     |
| - |                | 4 | _   | H |   | L |   |       |
| T | -              |   | 1   |   | - |   |   | T     |
|   |                |   |     |   |   |   |   |