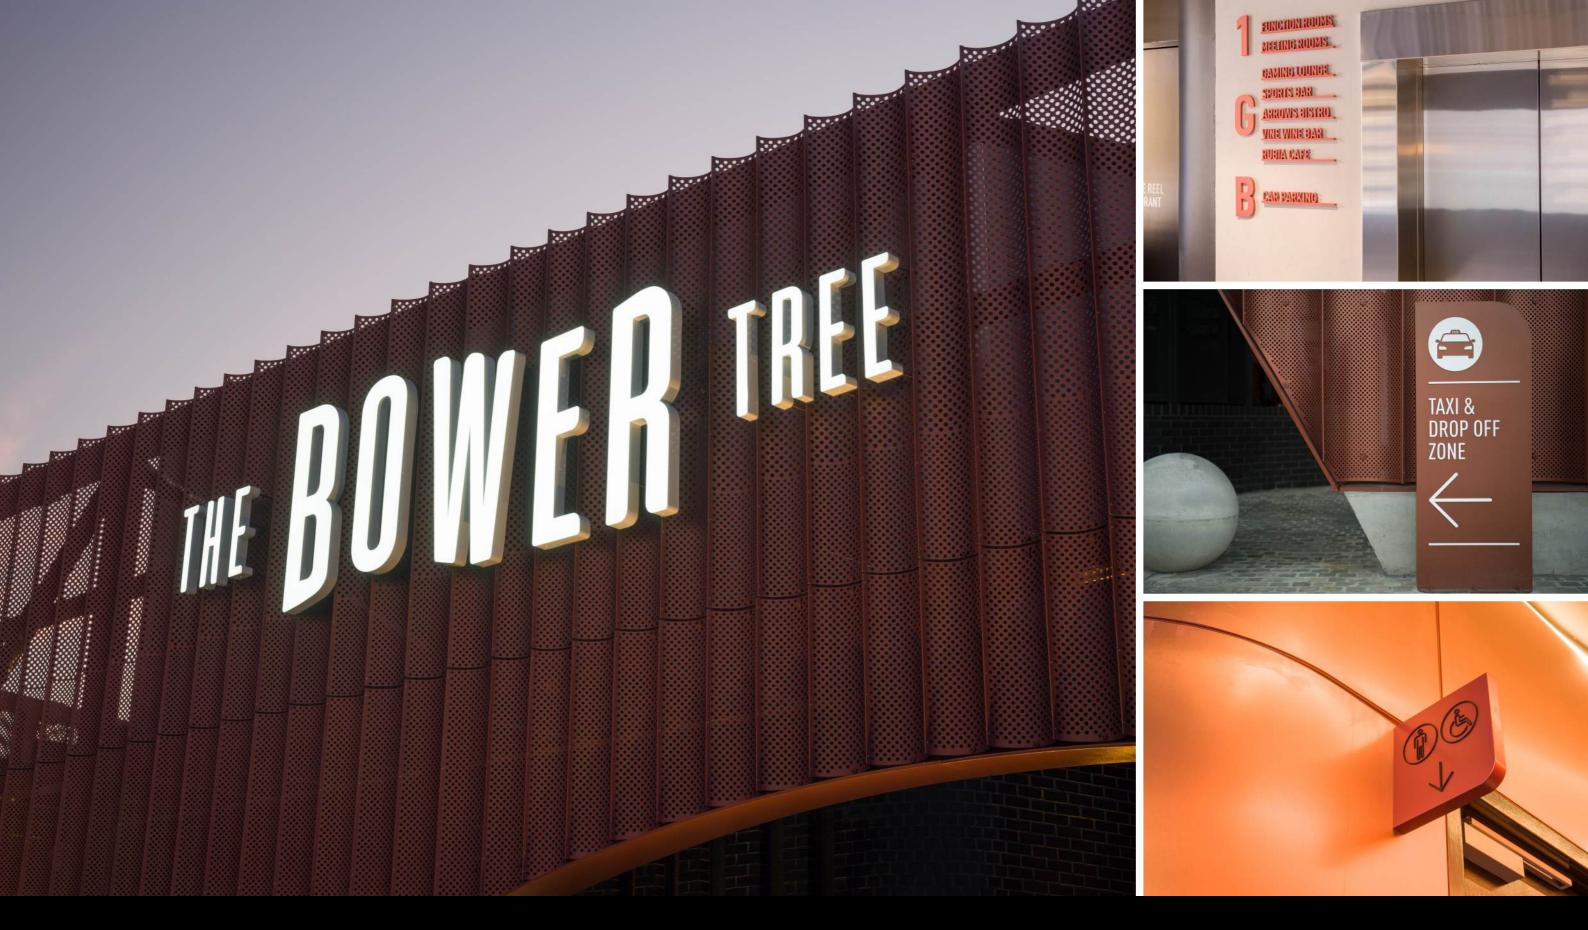

### Fig Grove

Explore, play, reflect and find a place of meaning here in the shade of the Fig Grove.

This grove is inspired by the ancient, large rainforest fig trees which could have indigenous cultural meaning.

The "Rusty Fig" or "Port Jackson Fig", species Ficus rubiginosa, is native to eastern Australia. Over time these trees will self-graft to form one tree with many trunks.

The hills, pathways and water areas reference the original landscape of wetlands and waterholes which existed here.

West Village is a community dev by Sekisui House Australia, Ou elevates green space and co. We focus on the idea that h the environment can be one another.

| - |                |   |     | _ |   | _ |   | _     |
|---|----------------|---|-----|---|---|---|---|-------|
| _ |                |   | _   |   | - |   | - | -     |
| T | -              | - |     |   | - |   |   | T     |
|   | -              |   |     |   |   |   |   |       |
|   |                | T | 8   | Ī |   |   |   |       |
|   |                |   |     |   |   |   |   |       |
|   | 7 ,            |   |     |   |   |   |   | 1     |
|   | A              |   |     | 1 |   |   |   |       |
|   | A              |   | -   |   |   |   | - |       |
| - |                |   | Ч   |   |   |   |   | T     |
| - |                | 4 | _   | H |   | L |   |       |
| T | -              |   | 1   |   | - |   |   | T     |
|   |                |   |     |   |   |   |   |       |
|   |                |   |     |   |   |   |   |       |
| - |                |   |     |   |   |   |   | -     |
|   |                |   | _   |   |   |   | _ | Dance |
| - |                | - | 1 1 |   |   |   |   | Г     |
|   |                |   |     |   | _ |   |   |       |
|   | 203            |   | 204 |   |   |   |   |       |
|   | 0              |   |     | 0 | _ |   |   |       |
|   | 303            |   | 304 |   |   |   |   | E.c.  |
|   | 402            |   | 103 |   | - | - |   | -     |
|   | 9              |   |     | 8 |   | - |   |       |
|   | 502            |   | 603 |   |   | - |   | -     |
|   | 9              |   |     | 9 | _ |   |   |       |
|   | 603            |   | 604 |   |   |   |   | T     |
|   | 703            |   | 301 |   | - |   |   |       |
|   |                |   |     | • |   |   |   |       |
|   | Body Corporate | } |     |   | - |   |   |       |